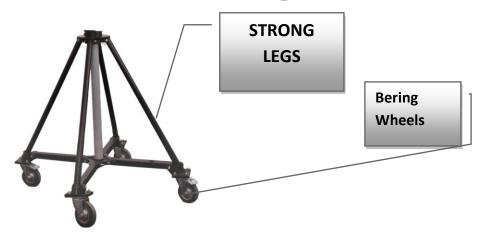

info@kantajibcrane.com , www.kantajibcrane.com





## 2.5 Square jib 15 ft 3 Booms

60 ° °

**Aesthetics**-Powder coat produces a much better finish.

**Durability**-power coating provides the most durable and long-lasting backstop finish available. Power coating surfaces are more resistant to chipping, scratching, fading & wearing than other finishes.

1



info@kantajibcrane.com , www.kantajibcrane.com

# L Head 2 Motors [PAN &TILT ]





info@kantajibcrane.com , www.kantajibcrane.com

# **3 Wheels Jib Mounting Stand**



Wire Set



# **Jib Crane Mounting 7 Inches LCD Monitor**



Worldtech 7 inch LCD, AC Adaptor & LCD case cover



info@kantajibcrane.com , www.kantajibcrane.com

## 17 M Wire



## 2 Wooden Boxes





info@kantajibcrane.com , www.kantajibcrane.com

#### Jib Crane price as under:

- 2.5 inches square jib 15 ft worth Rs. 75000/-
- 2.5 inches square jib 18 ft worth Rs. 75000/-

## **NOTE**

- Tax will be Charge on 5% Invoice.
- Goods one sold can't be taken back.
- All disputes are subject to Delhi Jurisdiction only.
- Crane Parts & services provided at Delhi Services Station Only.
- Transport charges extra applicable.
- Goods once sold not to be taken back.

### Kanta Jib Crane Pvt Ltd

### About Us

We are the renowned manufacturers of an extensive range of jib cranes. Apart from the manu