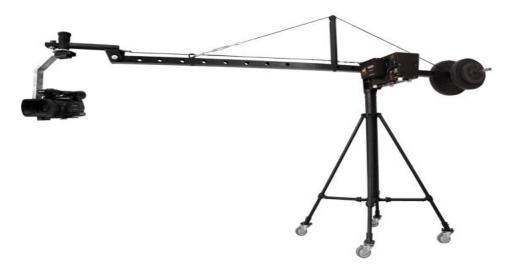

## 2.5 Square jib 15 ft 3 Booms

60 ° °

**Aesthetics**-Powder coat produces a much better finish.

**Durability**-power coating provides the most durable and long-lasting backstop finish available. Power coating surfaces are more resistant to chipping, scratching, fading & wearing than other finishes.