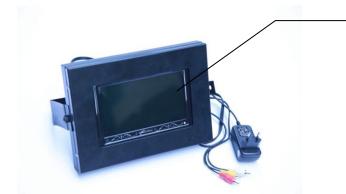

# **Jib Crane Mounting 7 Inches LCD Monitor**

Worldtech 7 inch LCD, AC Adaptor & LCD case cover

info@kantajibcrane.com , www.kantajibcrane.com