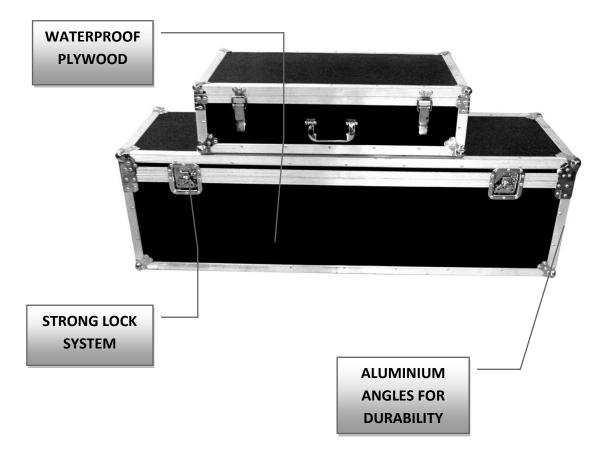

info@kantajibcrane.com , www.kantajibcrane.com





## 2.5 Square jib 15 ft 3 Booms

60 ° °

**Aesthetics**-Powder coat produces a much better finish.

**Durability**-power coating provides the most durable and long-lasting backstop finish available. Power coating surfaces are more resistant to chipping, scratching, fading & wearing than other finishes.

1



info@kantajibcrane.com , www.kantajibcrane.com

# L Head 2 Motors [PAN &TILT ]





info@kantajibcrane.com , www.kantajibcrane.com

# **3 Wheels Jib Mounting Stand**



Wire Set



# **Jib Crane Mounting 7 Inches LCD Monitor**



Worldtech 7 inch LCD, AC Adaptor & LCD case cover



info@kantajibcrane.com , www.kantajibcrane.com

## 17 M Wire



## 2 Wooden Boxes





info@kantajibcrane.com , www.kantajibcrane.com

#### Jib Crane price as under:

- 2.5 inches square jib 15 ft worth Rs. 75000/-
- 2.5 inches square jib 18 ft worth Rs. 75000/-

## **NOTE**

- Tax will be Charge on 5% Invoice.
- Goods one sold can't be taken back.
- All disputes are subject to Delhi Jurisdiction only.
- Crane Parts & services provided at Delhi Services Station Only.
- Transport charges extra applicable.
- Goods once sold not to be taken back.

### Kanta Jib Crane Pvt Ltd

### About Us

We are the renowned manufacturers of an extensive range of jib cranes. Apart from the manufacturing, we also offer various equipment on rent that includes equipment for the live telecasting of programs of television channels, for the shooting of video albums and for the special functions.