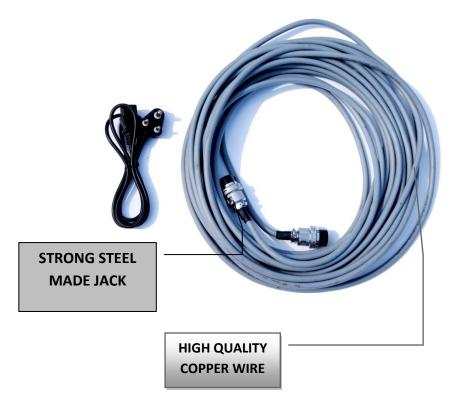

info@kantajibcrane.com , www.kantajibcrane.com





## 2.5 Square jib 15 ft 3 Booms

60 ° °

**Aesthetics**-Powder coat produces a much better finish.

**Durability**-power coating provides the most durable and long-lasting backstop finish available. Power coating surfaces are more resistant to chipping, scratching, fading & wearing than other finishes.

1



info@kantajibcrane.com , www.kantajibcrane.com

# L Head 2 Motors [PAN &TILT ]





info@kantajibcrane.com , www.kantajibcrane.com

# **3 Wheels Jib Mounting Stand**



Wire Set



# **Jib Crane Mounting 7 Inches LCD Monitor**



Worldtech 7 inch LCD, AC Adaptor & LCD case cover



info@kantajibcrane.com , www.kantajibcrane.com

## 17 M Wire



## 2 Wooden Boxes





info@kantajibcrane.com , www.kantajibcrane.com

#### Jib Crane price as under:

- 2.5 inches square jib 15 ft worth Rs. 75000/-
- 2.5 inches square jib 18 ft worth Rs. 75000/-

## **NOTE**

- Tax will be Charge on 5% Invoice.
- Goods one sold can't be taken back.
- All disputes are subject to Delhi Jurisdiction only.
- Crane Parts & services provided at Delhi Services Station Only.
- Transport charges extra applicable.
- Goods once sold not to be taken back.

### Kanta Jib Crane Pvt Ltd

### About Us

We are the renowned manufacturers of an extensive range of jib cranes. Apart from the manufacturing, we also offer various equipment on rent that includes equipment for the live telecasting of programs of television channels, for the shooting of video albums and for t