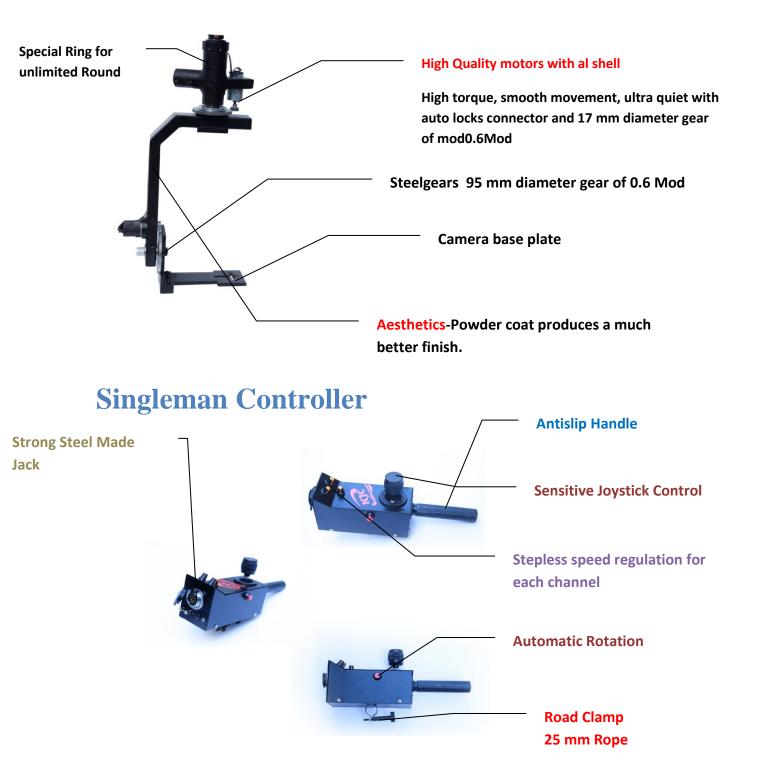

info@kantajibcrane.com , www.kantajibcrane.com





## 2.5 Square jib 15 ft 3 Booms

60 ° °

**Aesthetics**-Powder coat produces a much better finish.

**Durability**-power coating provides the most durable and long-lasting backstop finish available. Power coating surfaces are more resistant to chipping, scratching, fading & wearing than other finishes.

1



info@kantajibcrane.com , www.kantajibcrane.com

# L Head 2 Motors [PAN &TILT ]





info@kantajibcrane.com , www.kantajibcrane.com

# **3 Wheels Jib Mounting Stand**



Wire Set



# **Jib Crane Mounting 7 Inches LCD Monitor**



Worldtech 7 inch LCD, AC Adaptor & LCD case cover



info@kantajibcrane.com , www.kantajibcrane.com

## 17 M Wire



## 2 Wooden Boxes





info@kantajibcrane.com , www.kantajibcrane.com

#### Jib Crane price as under:

- 2.5 inches square jib 15 ft worth Rs. 75000/-
- 2.5 inches square jib 18 ft worth Rs. 75000/-

## **NOTE**

- Tax will be Charge on 5% Invoice.
- Goods one sold can't be taken back.
- All disputes are subject to Delhi Jurisdiction only.
- Crane Parts & services provided at Delhi Services Station Only.
- Transport charges extra applicable.
- Goods once sold not to be taken back.

### Kanta Jib Crane Pvt Ltd

### About Us

We